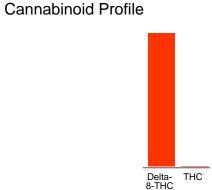

#### Cannabinoid Profile by HPLC

0.18% Calculated THC Yield

0.00% Calculated CBD Yield

83.86% **Total Cannabinoids** 

| Cannabinoid          | % wt  | mg/g  |
|----------------------|-------|-------|
| Delta-8-THC          | 83.68 | 836.8 |
| THC                  | 0.18  | 1.8   |
| Total Cannabinoids   | 83.86 | 838.6 |
| Calculated THC Yield | 0.18  | 1.80  |
| Calculated CBD Yield | 0.00  | 0.00  |