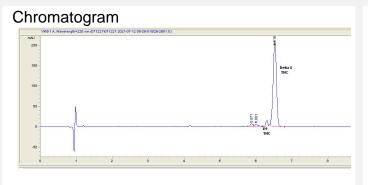

#### Cannabinoid Profile by HPLC

0.18% Calculated THC Yield

0.00% Calculated CBD Yield

83.86% **Total Cannabinoids** 

| Cannabinoid          | % wt  | mg/g  |
|----------------------|-------|-------|
| Delta-8-THC          | 83.68 | 836.8 |
| THC                  | 0.18  | 1.8   |
| Total Cannabinoids   | 83.86 | 838.6 |
| Calculated THC Yield | 0.18  | 1.80  |
| Calculated CBD Yield | 0.00  | 0.00  |