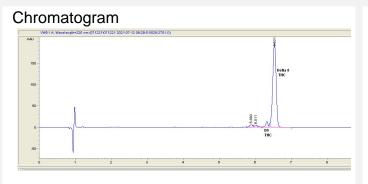

#### Cannabinoid Profile by HPLC

0.18% Calculated THC Yield

0.00% Calculated CBD Yield

83.90% **Total Cannabinoids** 

| Cannabinoid          | % wt  | mg/g  |
|----------------------|-------|-------|
| Delta-8-THC          | 83.72 | 837.2 |
| THC                  | 0.18  | 1.8   |
| Total Cannabinoids   | 83.90 | 839.0 |
| Calculated THC Yield | 0.18  | 1.80  |
| Calculated CBD Yield | 0.00  | 0.00  |

83.72

0.18

Calculated Maximum THC Yield = THC + 0.877 \* THCA Calculated Maximum CBD Yield = CBD + 0.877 \* CBDA

Marin Analytics, LLC

415-936-6477 / sarabiancalana1@gmail.com

250 Bel Marin Keys Blvd, Suite D4 Novato, CA 94949