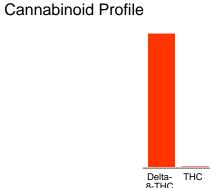

#### Cannabinoid Profile by HPLC

0.18% Calculated THC Yield

0.00% Calculated CBD Yield

83.90% **Total Cannabinoids** 

| Cannabinoid          | % wt  | mg/g  |
|----------------------|-------|-------|
| Delta-8-THC          | 83.72 | 837.2 |
| THC                  | 0.18  | 1.8   |
| Total Cannabinoids   | 83.90 | 839.0 |
| Calculated THC Yield | 0.18  | 1.80  |
| Calculated CBD Yield | 0.00  | 0.00  |

83.72

0.18

Calculated Maximum THC Yield = THC + 0.877 \* THCA Calculated Maximum CBD Yield = CBD + 0.877 \* CBDA

Marin Analytics, LLC

415-936-6477 / sarabiancalana1@gmail.com

250 Bel Marin Keys Blvd, Suite D4 Novato, CA 94949