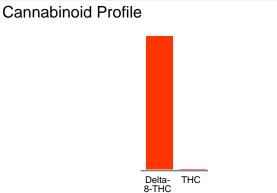

#### Cannabinoid Profile by HPLC

0.21%
Calculated THC Yield

0.00% Calculated CBD Yield

79.16%
Total Cannabinoids

| Cannabinoid          | % wt  | mg/g  |
|----------------------|-------|-------|
| Delta-8-THC          | 78.95 | 789.5 |
| THC                  | 0.21  | 2.1   |
| Total Cannabinoids   | 79.16 | 791.6 |
| Calculated THC Yield | 0.21  | 2.10  |
| Calculated CBD Yield | 0.00  | 0.00  |