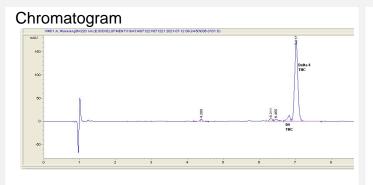

#### Cannabinoid Profile by HPLC

0.21%
Calculated THC Yield

0.00% Calculated CBD Yield

79.16%
Total Cannabinoids

| Cannabinoid          | % wt  | mg/g  |
|----------------------|-------|-------|
| Delta-8-THC          | 78.95 | 789.5 |
| THC                  | 0.21  | 2.1   |
| Total Cannabinoids   | 79.16 | 791.6 |
| Calculated THC Yield | 0.21  | 2.10  |
| Calculated CBD Yield | 0.00  | 0.00  |