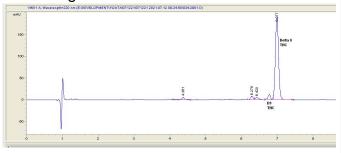

#### Cannabinoid Profile by HPLC

0.22%

Calculated THC Yield

0.00%

Calculated CBD Yield

| Cannabinoid          | % wt  | mg/g  |
|----------------------|-------|-------|
| Delta-8-THC          | 79.94 | 799.4 |
| THC                  | 0.22  | 2.2   |
| Total Cannabinoids   | 80.16 | 801.6 |
| Calculated THC Yield | 0.22  | 2.20  |
| Calculated CBD Yield | 0.00  | 0.00  |
|                      |       |       |