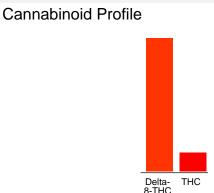

#### Cannabinoid Profile by HPLC

0.02%
Calculated THC Yield

0.00%
Calculated CBD Yield

0.15%

**Total Cannabinoids** 

| Cannabinoid                        | % wt             | mg/unit |
|------------------------------------|------------------|---------|
| Delta-8-THC                        | 0.134            | 321.6   |
| THC                                | 0.019            | 45.6    |
| Total Cannabinoids                 | 0.15             | 367.2   |
| Calculated THC Yield               | 0.02             | 45.60   |
| Calculated CBD Yield               | 0.00             | 0.00    |
| Calculated Maximum THC Yield = THO | C + 0.877 * THCA |         |