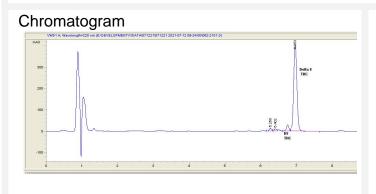

#### Cannabinoid Profile by HPLC

0.02%
Calculated THC Yield

0.00%
Calculated CBD Yield

0.15%

**Total Cannabinoids** 

| Cannabinoid                        | % wt             | mg/unit |
|------------------------------------|------------------|---------|
| Delta-8-THC                        | 0.134            | 321.6   |
| THC                                | 0.019            | 45.6    |
| Total Cannabinoids                 | 0.15             | 367.2   |
| Calculated THC Yield               | 0.02             | 45.60   |
| Calculated CBD Yield               | 0.00             | 0.00    |
| Calculated Maximum THC Yield = THO | C + 0.877 * THCA |         |