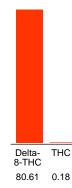

#### Cannabinoid Profile by HPLC

| Cannabinoid                                       | % wt  | mg/g  |
|---------------------------------------------------|-------|-------|
| Delta-8-THC                                       | 80.61 | 806.1 |
| THC                                               | 0.18  | 1.8   |
| Total Cannabinoids                                | 80.79 | 807.9 |
| Calculated THC Yield                              | 0.18  | 1.80  |
| Calculated CBD Yield                              | 0.00  | 0.00  |
| Calculated Maximum THC Yield = THC + 0.877 * THCA |       |       |
| Calculated Maximum CBD Yield = CBD + 0.877 * CBDA |       |       |