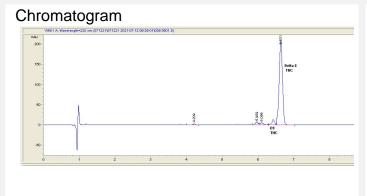

#### Cannabinoid Profile by HPLC

| Cannabinoid                                       | % wt  | mg/g  |
|---------------------------------------------------|-------|-------|
| Delta-8-THC                                       | 80.61 | 806.1 |
| THC                                               | 0.18  | 1.8   |
| Total Cannabinoids                                | 80.79 | 807.9 |
| Calculated THC Yield                              | 0.18  | 1.80  |
| Calculated CBD Yield                              | 0.00  | 0.00  |
| Calculated Maximum THC Yield = THC + 0.877 * THCA |       |       |
| Calculated Maximum CBD Yield = CBD + 0.877 * CBDA |       |       |