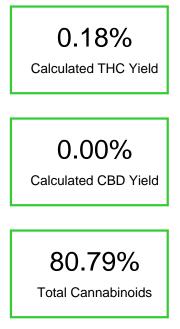

#### Cannabinoid Profile by HPLC

| Cannabinoid                                       | % wt  | mg/g  |
|---------------------------------------------------|-------|-------|
| Delta-8-THC                                       | 80.61 | 806.1 |
| THC                                               | 0.18  | 1.8   |
| Total Cannabinoids                                | 80.79 | 807.9 |
| Calculated THC Yield                              | 0.18  | 1.80  |
| Calculated CBD Yield                              | 0.00  | 0.00  |
| Calculated Maximum THC Yield = THC + 0.877 * THCA |       |       |
| Calculated Maximum CBD Yield = CBD + 0.877 * CBDA |       |       |