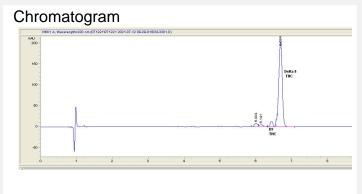

## Cannabinoid Profile

% wt

84.01

0.19

84.20

0.19

0.00

mg/g

840.1

842.0

1.90

0.00

1.9

## Cannabinoid Profile by HPLC

Marin Analytics, LLC 250 Bel Marin Keys Blvd, Suite D4 Novato, CA 94949

415-936-6477 / sarabiancalana1@gmail.com

Sara Biancalo

Sara Bianacalana Chief Scientist

This sample has been tested by Marin Analytics, LLC using valid testing methodologies and a quality system. Values reported relate only to the sample tested. Marin Analytics, LLC makes no claims as to the efficacy, safety or other risks associated with any detected or non-detected levels of any compounds reported herein. This Certificate shall not be reproduced except in full, without the written approval of Marin Analytics, LLC.