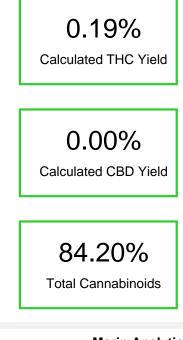

## Cannabinoid Profile

% wt

84.01

0.19

84.20

0.19

0.00

mg/g

Cannabinoid

Delta-8-THC

**Total Cannabinoids** 

**Calculated THC Yield** 

Calculated CBD Yield

Calculated Maximum THC Yield = THC + 0.877 \* THCA

Calculated Maximum CBD Yield = CBD + 0.877 \* CBDA

THC