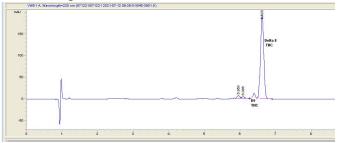

# **Marin Analytics**

# **Analysis Report**

# A Gift From Nature Supplies

Orlando, FL 3289 info@agiftfromnaturesupplies.com 407-704-8519

## Sample 368-071221-056

D8 Disposable Sativa- Golden Pineapple

Sample Submitted: 07-12-2021; Report Date: 07-14-2021

## D8 Disposable Sativa- Golden Pineapple

Distillate

### Chromatogram



#### Cannabinoid Profile



#### Cannabinoid Profile by HPLC

0.20%

Calculated THC Yield

0.00%

Calculated CBD Yield

| Cannabinoid                       | % wt             | mg/g  |
|-----------------------------------|------------------|-------|
| Delta-8-THC                       | 80.19            | 801.9 |
| THC                               | 0.2              | 2.0   |
| Total Cannabinoids                | 80.39            | 803.9 |
| Calculated THC Yield              | 0.20             | 2.00  |
| Calculated CBD Yield              | 0.00             | 0.00  |
| Calculated Maximum THC Yield = TH | C + 0 877 * THCA |       |

Calculated Maximum CBD Yield = CBD + 0.877 \* CBDA

80.39%

**Total Cannabinoids** 

Marin Analytics, LLC

250 Bel Marin Keys Blvd, Suite D4 Novato, CA 94949