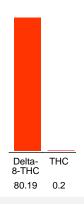

#### Cannabinoid Profile

#### Cannabinoid Profile by HPLC

0.20%

Calculated THC Yield

0.00%

Calculated CBD Yield

| Cannabinoid                       | % wt             | mg/g  |
|-----------------------------------|------------------|-------|
| Delta-8-THC                       | 80.19            | 801.9 |
| THC                               | 0.2              | 2.0   |
| Total Cannabinoids                | 80.39            | 803.9 |
| Calculated THC Yield              | 0.20             | 2.00  |
| Calculated CBD Yield              | 0.00             | 0.00  |
| Calculated Maximum THC Yield = TH | C + 0 877 * THCA |       |