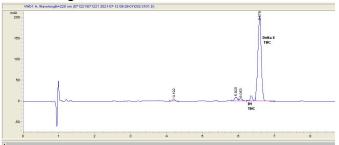

# **Marin Analytics**

## **Analysis Report**

## A Gift From Nature **Supplies**

Orlando, FL 3289 info@agiftfromnaturesupplies.com 407-704-8519

## Sample 368-071221-005

D8 Disposable Hybrid- Blue Raspberry

Sample Submitted: 07-12-2021; Report Date: 07-13-2021

### D8 Disposable Hybrid-Blue Raspberry

### Chromatogram



#### Cannabinoid Profile



#### Cannabinoid Profile by HPLC

0.17%

Calculated THC Yield

0.00%

Calculated CBD Yield

| Cannabinoid          | % wt  | mg/g  |
|----------------------|-------|-------|
| Delta-8-THC          | 83.13 | 831.3 |
| THC                  | 0.17  | 1.7   |
| Total Cannabinoids   | 83.30 | 833.0 |
| Calculated THC Yield | 0.17  | 1.70  |
| Calculated CBD Yield | 0.00  | 0.00  |
|                      |       |       |

Calculated Maximum THC Yield = THC + 0.877 \* THCA Calculated Maximum CBD Yield = CBD + 0.877 \* CBDA

83.30%

**Total Cannabinoids** 

Marin Analytics, LLC 250 Bel Marin Keys Blvd, Suite D4 Novato, CA 94949

415-936-6477 / sarabiancalana1@gmail.com

Chief Scientist

This sample has been tested by Marin Analytics, LLC using valid testing methodolo