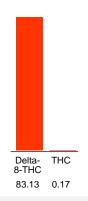

#### Cannabinoid Profile by HPLC

0.17%

Calculated THC Yield

0.00%

Calculated CBD Yield

| Cannabinoid          | % wt  | mg/g  |
|----------------------|-------|-------|
| Delta-8-THC          | 83.13 | 831.3 |
| THC                  | 0.17  | 1.7   |
| Total Cannabinoids   | 83.30 | 833.0 |
| Calculated THC Yield | 0.17  | 1.70  |
| Calculated CBD Yield | 0.00  | 0.00  |
|                      |       |       |