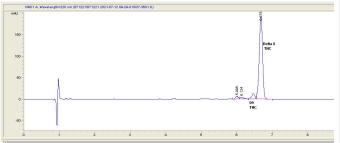

#### Cannabinoid Profile

#### Cannabinoid Profile by HPLC

0.21%

Calculated THC Yield

0.00%

Calculated CBD Yield

| Cannabinoid          | % wt  | mg/g  |
|----------------------|-------|-------|
| Delta-8-THC          | 83.11 | 831.1 |
| THC                  | 0.21  | 2.1   |
| Total Cannabinoids   | 83.32 | 833.2 |
| Calculated THC Yield | 0.21  | 2.10  |
| Calculated CBD Yield | 0.00  | 0.00  |
|                      |       |       |