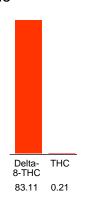

#### Cannabinoid Profile by HPLC

0.21%

Calculated THC Yield

0.00%

Calculated CBD Yield

| Cannabinoid          | % wt  | mg/g  |
|----------------------|-------|-------|
| Delta-8-THC          | 83.11 | 831.1 |
| THC                  | 0.21  | 2.1   |
| Total Cannabinoids   | 83.32 | 833.2 |
| Calculated THC Yield | 0.21  | 2.10  |
| Calculated CBD Yield | 0.00  | 0.00  |
|                      |       |       |