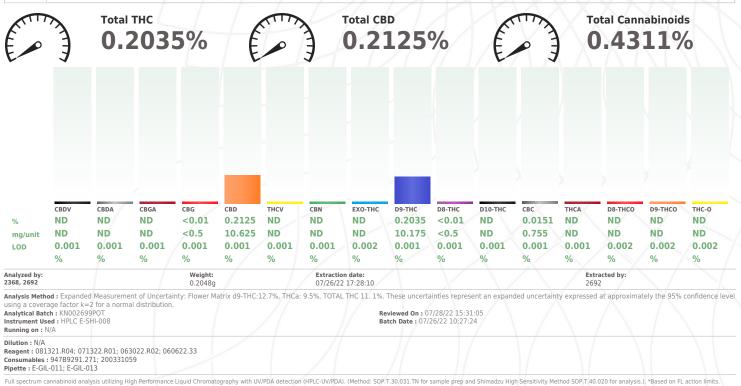

## Cannabinoid

0

Pesticides

PRODUCT IMAGE

This report shall not be reproduced, unless in its entirety, without written approval from Kaycha Labs. This report is This report shall not be reproduced, unless in its entirety, without written approval from Kaycha Labs. This report is an Kaycha Labs certification. The results relate only to the material or product analyzed. Test results are confidential unless explicitly waived otherwise. Void after 1 year from test end date. Cannabinoid content of batch material may vary depending on sampling error. IC=In-control QC parameter, NC=Non-controlled QC parameter, ND=Not Detected, NA=Not Analyzed, ppm=Parts Per Million, ppb=Parts Per Billion. Limit of Detection (LoD) and Limit Of Quantitation (LoQ) are terms used to describe the smallest concentration that can be reliably measured by an analytical procedure. RPD=Reproducibility of two measurements. Action Levels are State determined thresholds for human safety for consumption and/or inhalation. The result >99% are variable based on uncertainty of measurement (UM) for the analyte. The UM error is available from the lab upon request. The "Decision Rule" for the pass/fail does not include the UM. The limits are based on F.S. Rule 64-4.310.