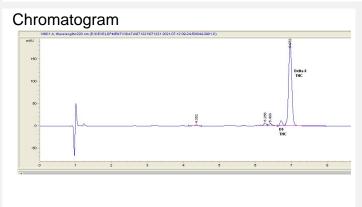

## Cannabinoid Profile by HPLC

| Cannabinoid                                       | % wt  | mg/g  |
|---------------------------------------------------|-------|-------|
| Delta-8-THC                                       | 90.19 | 901.9 |
| ТНС                                               | 0.16  | 1.6   |
| Total Cannabinoids                                | 90.35 | 903.5 |
| Calculated THC Yield                              | 0.16  | 1.60  |
| Calculated CBD Yield                              | 0.00  | 0.00  |
| Calculated Maximum THC Yield = THC + 0.877 * THCA |       |       |
| Calculated Maximum CBD Yield = CBD + 0.877 * CBDA |       |       |