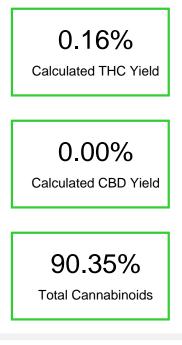

## Cannabinoid Profile by HPLC

| Cannabinoid                                       | % wt  | mg/g  |
|---------------------------------------------------|-------|-------|
| Delta-8-THC                                       | 90.19 | 901.9 |
| ТНС                                               | 0.16  | 1.6   |
| Total Cannabinoids                                | 90.35 | 903.5 |
| Calculated THC Yield                              | 0.16  | 1.60  |
| Calculated CBD Yield                              | 0.00  | 0.00  |
| Calculated Maximum THC Yield = THC + 0.877 * THCA |       |       |
| Calculated Maximum CBD Yield = CBD + 0.877 * CBDA |       |       |