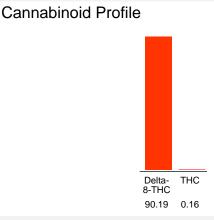

## Cannabinoid Profile by HPLC

| Cannabinoid                                       | % wt  | mg/g  |
|---------------------------------------------------|-------|-------|
| Delta-8-THC                                       | 90.19 | 901.9 |
| ТНС                                               | 0.16  | 1.6   |
| Total Cannabinoids                                | 90.35 | 903.5 |
| Calculated THC Yield                              | 0.16  | 1.60  |
| Calculated CBD Yield                              | 0.00  | 0.00  |
| Calculated Maximum THC Yield = THC + 0.877 * THCA |       |       |
| Calculated Maximum CBD Yield = CBD + 0.877 * CBDA |       |       |