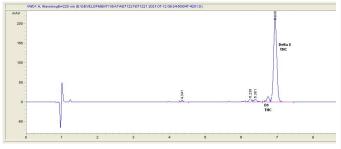

#### Chromatogram

### Sample 368-071221-048

D8 Cartridge Indica- Grandaddy Purp

Batch/Lot # 078506

Sample Submitted: 07-12-2022; Report Date: 01-14-2023