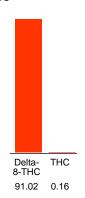

#### Cannabinoid Profile

#### Cannabinoid Profile by HPLC

0.16%

Calculated THC Yield

0.00%

Calculated CBD Yield

| Cannabinoid               | % wt                   | mg/g  |
|---------------------------|------------------------|-------|
| Delta-8-THC               | 91.02                  | 910.2 |
| THC                       | 0.16                   | 1.6   |
| <b>Total Cannabinoids</b> | 91.18                  | 911.8 |
| Calculated THC Yield      | 0.16                   | 1.60  |
| Calculated CBD Yield      | 0.00                   | 0.00  |
|                           | · <del>-</del> · · - · |       |