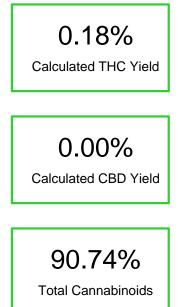

Cannabinoid Profile by HPLC

| Cannabinoid                                       | % wt  | mg/g  |
|---------------------------------------------------|-------|-------|
| Delta-8-THC                                       | 90.56 | 905.6 |
| THC                                               | 0.18  | 1.8   |
| Total Cannabinoids                                | 90.74 | 907.4 |
| Calculated THC Yield                              | 0.18  | 1.80  |
| Calculated CBD Yield                              | 0.00  | 0.00  |
| Calculated Maximum THC Yield = THC + 0.877 * THCA |       |       |
| Calculated Maximum CBD Yield = CBD + 0.877 * CBDA |       |       |