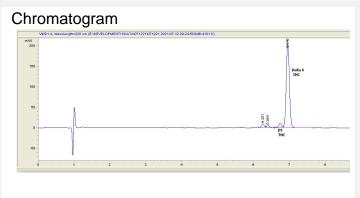

## **D8** Cartridge Indica- Fruity Pebbles

Distillate

D8 Cartridge Indica- Fruity Pebbles

Batch/Lot # 078508 Sample Submitted: 07-12-2022; Report Date: 01-14-2023

тнс

0.18

Delta-8-THC 90.56

Cannabinoid Profile

Cannabinoid Profile by HPLC

| Cannabinoid                                       | % wt  | mg/g  |
|---------------------------------------------------|-------|-------|
| Delta-8-THC                                       | 90.56 | 905.6 |
| THC                                               | 0.18  | 1.8   |
| Total Cannabinoids                                | 90.74 | 907.4 |
| Calculated THC Yield                              | 0.18  | 1.80  |
| Calculated CBD Yield                              | 0.00  | 0.00  |
| Calculated Maximum THC Yield = THC + 0.877 * THCA |       |       |
| Calculated Maximum CBD Yield = CBD + 0.877 * CBDA |       |       |