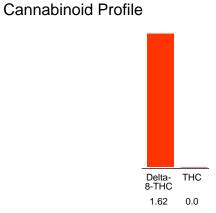

### Cannabinoid Profile by HPLC

0.00%

Calculated THC Yield

0.00%

Calculated CBD Yield

| Cannabinoid                                       | % wt             | mg/unit |
|---------------------------------------------------|------------------|---------|
| Delta-8-THC                                       | 1.62             | 97.2    |
| THC                                               | 0.0              | 0.0     |
| Total Cannabinoids                                | 1.62             | 97.2    |
| Calculated THC Yield                              | 0.00             | 0.00    |
| Calculated CBD Yield                              | 0.00             | 0.00    |
| Calculated Maximum THC Yield = THC + 0.877 * THCA |                  |         |
| Calculated Maximum CBD Yield = CBI                | O + 0.877 * CBDA |         |

1.62%

**Total Cannabinoids** 

Marin Analytics, LLC 250 Bel Marin Keys Blvd, Suite D4 Novato, CA 94949

415-936-6477 / sarabiancalana1@gmail.com

Sara Bianacalana

This sample has been tested by Marin Analytics, LLC using valid testing methodologies and a quality system. Values reported relate only to the sample tested. Marin Analytics, LLC makes no claims as to the efficacy, safety or other risks associated with any detected or non-detected levels of any compounds reported herein. This Certificate shall not be reproduced except in full, without the written approval of Marin Analytics, LLC.